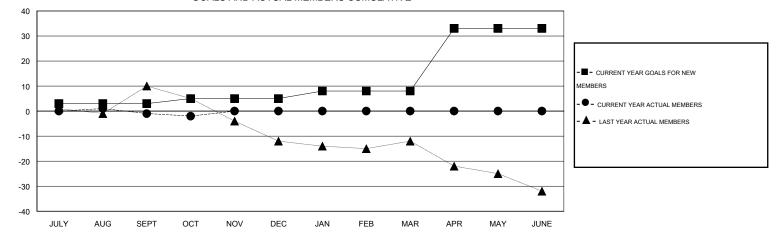

GOALS AND ACTUAL MEMBERS CUMULATIVE

| DROPPED CLUBS: 0 | 12 CLUBS OF 42 ADDED 1 OR MORE | GENDER DISTRIBUTION   |                                |  |
|------------------|--------------------------------|-----------------------|--------------------------------|--|
|                  | NEW MEMBERS                    | MALE<br>FEMALE        | 1,005 (81.38%)<br>230 (18.62%) |  |
| DROPPED MEMBERS  |                                |                       | 200 (10:02.0)                  |  |
| DECEASED 1       | CLICK HERE FOR HEALTH          |                       |                                |  |
| CLUB CANCELLED 0 | ASSESSMENT DATA                | FAMILY UNIT MEMBERS   | 209                            |  |
| OTHER 25         |                                | HEAD OF HOUSEHOLD     | 102                            |  |
| TOTAL 26         |                                | NON-HEAD OF HOUSEHOLD | 107                            |  |